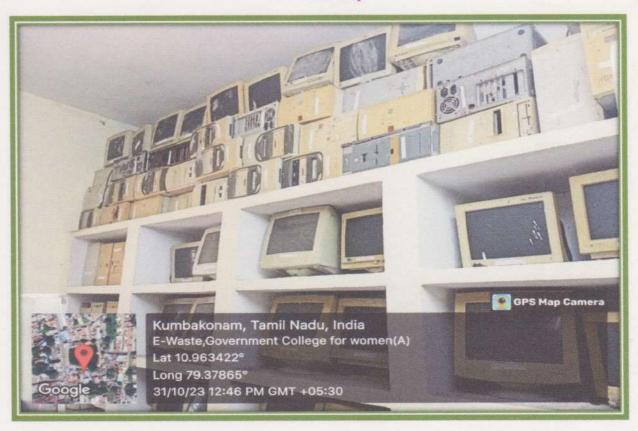

#### **E-Waste Bay**

#### On - Site Audit Observation 2022-2023

- 1. Lush Green Campus on the banks of river Arasalar, a tributary of river "Cauvery".
- 2. Conscious efforts to reduce Co<sub>2</sub> emission by increasing vegetation cover.
- 3. Explored the possibility of nonconventional energy by installing solar powered street lights in the campus and hostel.
- 4. Float / water level indicator ensures that the drinking water is not wasted.
- 5. The output of RO plant is utilized for growing plants.
- 6. Vermicomposting unit in the campus ensures solid waste management.
- 7. Biomedical waste management is ensured by the installation of incinerators.
- 8. Rain Water Harvesting (RWH) facility to tap the potential of rain water for drinking purposes.
- 9. Establishment of Effluent Treatment Plant is in progress to ensure that chemical wastes discharged does not pollute the environment.
- 10. The old answer scripts have been properly disposed off by auctioning to TNPL.
- 11. Replacement of old CRT monitors by LCD monitors has reduced power consumption.
- 12. A conscious effort has been made to replace conventional tube lights either by CFL or LED bulbs to reduce power consumption, In addition, sensor based lights have also added to the energy conservation.
- 13. Tale of Trees through QR Codes which ensures that the Technology meets Environment is a novel initiative, which is witnessed only in Botanical Garden, Ooty, Tamil Nadu.
- 14. E-Wastes are accumulated and displayed in "E-Waste bay".
- 15. Solid waste is segregated into Biodegradable and Non-Biodegradable.
- 16. Toner refilling instead of buying a new cartridge for Laser Printers and replacement of old Exide Solar Tubular batteries by new batteries add substance to the Green Initiatives in the campus.