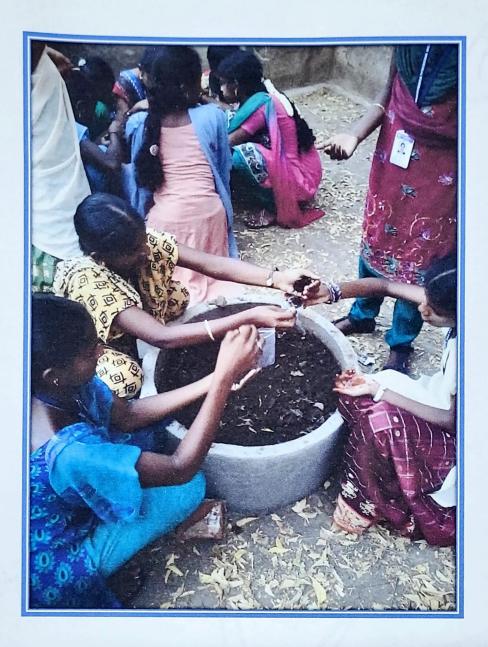

## Vermicomposting

1 7 MAY 202? No. 492 The Kumbakonam Government College (Women) Students & Staff Co-operative Stores Limited. O. K. G. The principal Govt. college for homen (A), Kumbakonam SNO Rate System Sourice compact pept. Computer Science 200 - 10 2000 -2. Printer Service 4000 - 1 4000 -Rich printed 4500 - 1 4500 4. Pointes tonor Refer 4075 - 1 4075 14,575 -Add 6 %. Rupees Fifteen thousand 15,450,00