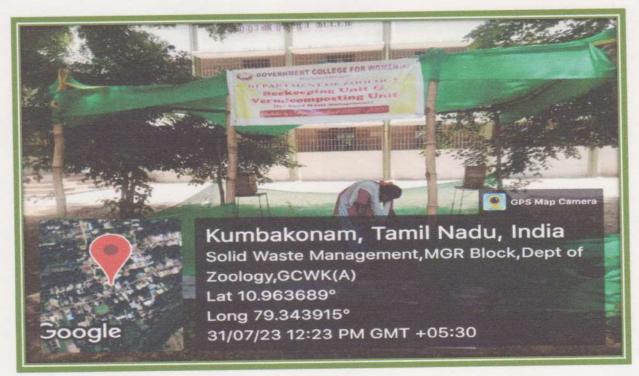

power consumption.
- 12. A conscious effort has been made to replace conventional tube lights either by CFL or LED bulbs to reduce power consumption, In addition, sensor based lights have also added to the energy conservation.
- 13. Tale of Trees through QR Codes which ensures that the Technology meets Environment is a novel initiative, which is witnessed only in Botanical Garden, Ooty, Tamil Nadu.
- 14. E-Wastes are accumulated and displayed in "E-Waste bay".
- 15. Solid waste is segregated into Biodegradable and Non-Biodegradable.
- 16. Toner refilling instead of buying a new cartridge for Laser Printers and replacement of old Exide Solar Tubular batteries by new batteries add substance to the Green Initiatives in the campus.

## **Satellite Image of the Campus**



## Vermicomposting



1 7 MAY 202? No. 492 The Kumbakonam Government College (Women) Students & Staff Co-operative Stores Limited. O. K. G. The principal Govt. college for homen (A), Kumbakonam SNO Rate System Sourice compact pept. Computer Science 200 - 10 2000 -2. Printer Service 4000 - 1 4000 -Rich printed 4500 - 1 4500 4. Pointes tonor Refer 4075 - 1 4075 14,575 -Add 6 %. Rupees Fifteen thousand 15,450,00

#### **Toner Refilling**

THIRUPATHI TRADERS

1152 P.Rumya Nagar Mathi Gate Kambakobam, Taindhadu 612401

(999) 445-5902 thrupathiradeiskingto girad.com GSTIN: 33AQAPR3003L174

NAL FOR RECIPIENT want wagen Gu 0 4 MAR 2020

₹5,0

TAX INVOICE NO. 1T/19-20:094

DATE 04:03/20:20

DUE DATE 04:03/20:20

TERMS Net 30

INVOICE TO

The Principal Govt College for Women kunibakonam, 612601

PLACE OF SUPPLY 33 Tami