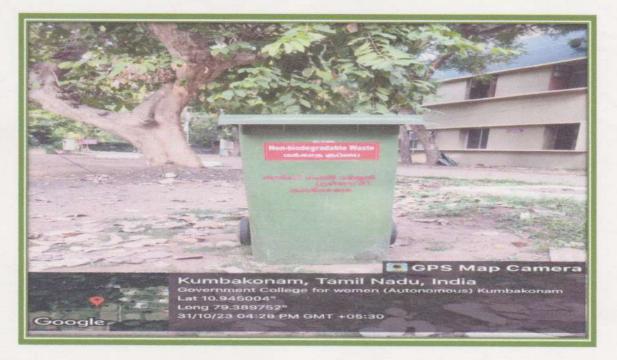

#### **Solid Waste Management**

#### On - Site Audit Observation 2022-2023

- 1. Lush Green Campus on the banks of river Arasalar, a tributary of river "Cauvery".
- 2. Conscious efforts to reduce Co<sub>2</sub> emission by increasing vegetation cover.
- 3. Explored the possibility of nonconventional energy by installing solar powered street lights in the campus and hostel.
- 4. Float / water level indicator ensures that the drinking water is not wasted.
- 5. The output of RO plant is utilized for growing plants.
- 6. Vermicomposting unit in the campus ensures solid waste management.
- 7. Biomedical waste management is ensured by the installation of incinerators.
- 8. Rain Water Harvesting (RWH) facility to tap the potential of rain water for drinking purposes.
- 9. Establishment of Effluent Treatment Plant is in progress to ensure that chemical wastes discharged does not pollute the environment.
- 10. The old answer scripts have been properly disposed off by auctioning to TNPL.
- 11. Replacement of old CRT monitors by LCD monitors has reduced power consumption.
- 12. A conscious effort has been made to replace conventional tube lights either by CFL or LED bulbs to reduce power consumption, In addition, sensor based lights have also added to the energy conservation.
- 13. Tale of Trees through QR Codes which ensures that the Technology meets Environment is a novel initiative, which is witnessed only in Botanical Garden, Ooty, Tamil Nadu.
- 14. E-Wastes are accumulated and displayed in "E-Waste bay".
- 15. Solid waste is segregated into Biodegradable and Non-Biodegradable.
- 16. Toner refilling instead of buying a new cartridge for Laser Printers and replacement of old Exide Solar Tubular batteries by new batteries add substance to the Green Initiatives in the campus.