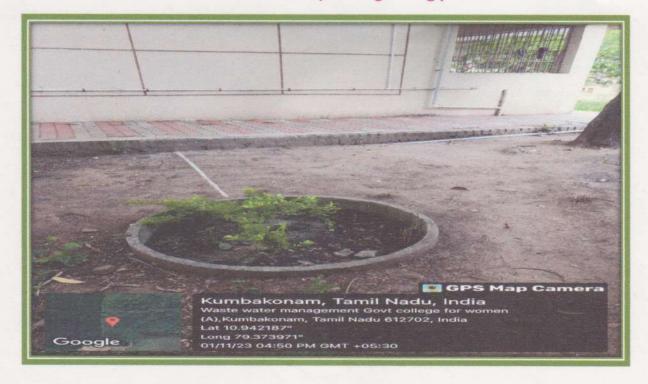

#### On - Site Audit Observation 2022-2023

- 1. Lush Green Campus on the banks of river Arasalar, a tributary of river "Cauvery".
- 2. Conscious efforts to reduce Co<sub>2</sub> emission by increasing vegetation cover.
- 3. Explored the possibility of nonconventional energy by installing solar powered street lights in the campus and hostel.
- 4. Float / water level indicator ensures that the drinking water is not wasted.
- 5. The output of RO plant is utilized for growing plants.
- 6. Vermicomposting unit in the campus ensures solid waste management.
- 7. Biomedical waste management is ensured by the installation of incinerators.
- 8. Rain Water Harvesting (RWH) facility to tap the potential of rain water for drinking purposes.
- 9. Establishment of Effluent Treatment Plant is in progress to ensure that chemical wastes discharged does not pollute the environment.
- 10. The old answer scripts have been properly disposed off by auctioning to TNPL.
- 11. Replacement of old CRT monitors by LCD monitors has reduced power consumption.
- 12. A conscious effort has been made to replace conventional tube lights either by CFL or LED bulbs to reduce power consumption, In addition, sensor based lights have also added to the energy conservation.
- 13. Tale of Trees through QR Codes which ensures that the Technology meets Environment is a novel initiative, which is witnessed only in Botanical Garden, Ooty, Tamil Nadu.
- 14. E-Wastes are accumulated and displayed in "E-Waste bay".
- 15. Solid waste is segregated into Biodegradable and Non-Biodegradable.
- 16. Toner refilling instead of buying a new cartridge for Laser Printers and replacement of old Exide Solar Tubular batteries by new batteries add substance to the Green Initiatives in the campus.