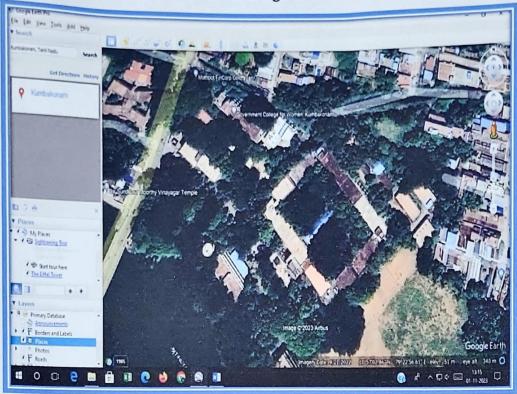

ite Audit Observation

- Lush Green Campus on the banks of river Arasalar , a tributary of river " Cauvery".
- 2. Conscious efforts to reduce Co<sub>2</sub> emission by increasing vegetation cover.
- 3. The output of RO plant is utilized for growing plants.
- 4. Vermicomposting unit in the campus ensures solid waste management.
- Rain Water Harvesting (RWH) facility to tap the potential of rain water for drinking purposes.
- The old answer scripts have been properly disposed off by auctioning to TNPL.
- Replacement of old CRT monitors by LCD monitors has reduced power consumption.
- Replacement of conventional tube lights by LED bulbs in the old conference hall.
- Sensor based lights have been installed in the COE block adding to the energy conservation.

## Satellite Image of the Campus



**Rain Water Harvesting** 



## Vermicomposting



## **Disposal of valued Answers Scripts**

TNPL

Tamil Nadu Newsprint and Papers Limited

(A Observational of Tamil Nath Enlarge level

(A Observational of Tamil Nath Enlarge level

(A Observational of Tamil Nath Enlarge level

(A Observational National National

MM/SP/PO/192015006579

DT-21.112019

ANT MINISTER (S.

TO

THE PRINCIPAL, GOVERNMENT COLLEGE FOR WOMEN (A). NUMBAKONAM. TAMIL NADU 512 001

Dear Sir.

Please find the enclosed Original Cheque for the large waste paper (valued enswer book etc) supply payment & ileisals were mentioned below

| 5,00 | SUPPLIER NAME                                                 | BANK NAME | NO     | DATED    | AMOUNT (RS) |
|------|---------------------------------------------------------------|