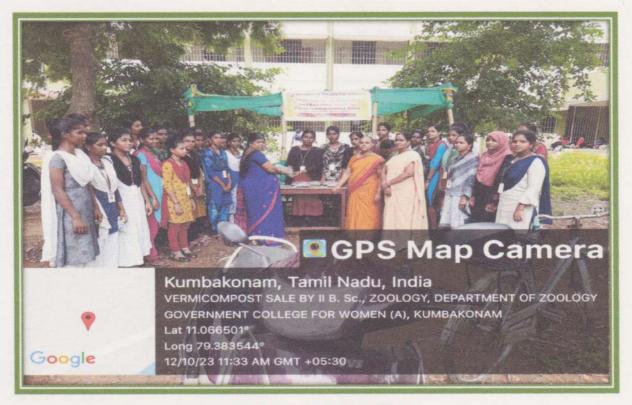

AME                                                | BANK NAME | NO     | DATED    | AMOUNT (R5) |
|------|--------------------------------------------------------------|-----------|--------|----------|-------------|
| 1    | THE PRINCIPAL, GOVERNMENT COLLEGE FOR WOMEN [A], KUMBAKONAM. | 58 <      | 107231 | 19 11 19 | 1,34 100.00 |
| -    |                                                              |           |        | TOTAL    | 1,54,100.00 |

Kindly acknowledge the receipt of above.

Thanking You,

Yours faithfully,

Marketter

for TAMILNADU NEWSPRINT AND PAPERS LTD.,

Sr. Manager (Purchase)

## Incinerator



## Tale of Trees through QR Code



## Utilization of RO output for growing plants



#### Float in the Water Tank



## **Solar Street Lights**



#### Sale of Vermicompost



#### **Rain water Harvesting**



#### Conversion of CRT monitor to LCD Monitor



#### **E-Waste Bay**



#### **Solid Waste Management**





#### Recommendations

- 1. More indoor plants can be grown.
- Department of Botany can explore the possibility of developing a nursery of native species plants.
- 3. Green policy of the campus can be displayed on the Website.
- 4. Herbal Garden can be revived.



#### **GREEN AUDIT**

OF

# GOVERNMENT COLLEGE FOR WOMEN (A), KUMBAKONAM (Affiliated to Bharathidasan University) DST - CURIE Sponsored Institution



#### Submitted by

Green ExNoRa International
(A Community to Serve Planet Earth)
No.40,Vijaya Raghava Rd,
Near Andhra Club,
Parthasarathi Puram, T.Nagar,
Chennai – 600017.

## Green ExNoRa International

(A Community to Serve PlanetEarth)