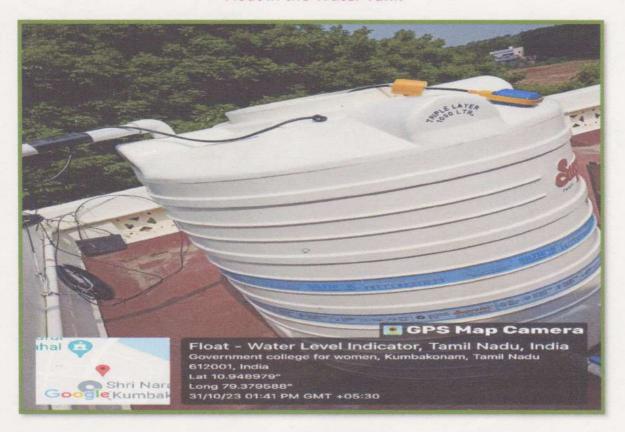

#### On - Site Audit Observation 2022-2023

- 1. Lush Green Campus on the banks of river Arasalar, a tributary of river "Cauvery".
- 2. Conscious efforts to reduce Co<sub>2</sub> emission by increasing vegetation cover.
- 3. Explored the possibility of nonconventional energy by installing solar powered street lights in the campus and hostel.
- 4. Float / water level indicator ensures that the drinking water is not wasted.
- 5. The output of RO plant is utilized for growing plants.
- 6. Vermicomposting unit in the campus ensures solid waste management.
- 7. Biomedical waste management is ensured by the installation of incinerators.
- 8. Rain Water Harvesting (RWH) facility to tap the potential of rain water for drinking purposes.
- 9. Establishment of Effluent Treatment Plant is in progress to ensure that chemical wastes discharged does not pollute the environment.
- 10. The old answer scripts have been properly disposed off by auctioning to TNPL.
- 11. Replacement of old CRT monitors by LCD monitors has reduced power consumption.
- 12. A conscious effort has been made to replace conventional tube lights either by CFL or LED bulbs to reduce power consumption, In addition, sensor based lights have also added to the energy conservation.
- 13. Tale of Trees through QR Codes which ensures that the Technology meets Environment is a novel initiative, which is witnessed only in Botanical Garden, Ooty, Tamil Nadu.
- 14. E-Wastes are accumulated and displayed in "E-Waste bay".
- 15. Solid waste is segregated into Biodegradable and Non-Biodegradable.
- 16. Toner refilling instead of buying a new cartridge for Laser Printers and replacement of old Exide Solar Tubular batteries by new batteries add substance to the Green Initiatives in the campus.

#### Float in the Water Tank

## Conversion of CRT monitor to LCD Monitor

Float in the Water Tank