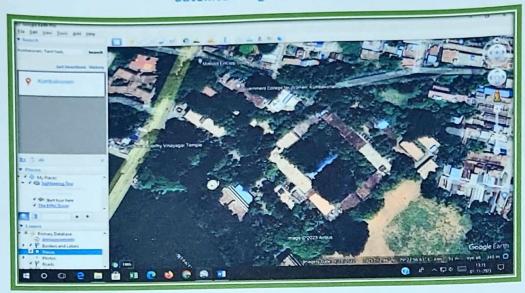

mmunity to Serve Planet Earth)
No.40,VijayaRaghava Rd,Near Andhra Club,
Parthasarathi Puram, T.Nagar,
Chennai - 600017



This is to certify that the Green Audit for the Academic Year 2020-2021 for Government College for Women (Autonomous), Kumbakonam – 612001has been carried out. The report has been prepared based on the onsite audit observation, review of documents and records and interview with stakeholders. The college has a clear commitment towards protecting the environment and ecosystem with an impeccable Environment Policy. Overall, the green belt development initiatives of Government College for Women (Autonomous), Kumbakonam – 612001 is Commendable.



RAGHAVA NARAYANAN
Past State ExNoRa President
and
District ExNoRa Chairman
Thanjavur District

## Satellite Image of the Campus



Rain water Harvesting



#### **Disposal of valued Answers Scripts**

TNPL

Tamil Nadu Newsprint and Papers Limit A Openicated of Section 1 Se

MM/SP/PO/192015006579

DT: 21:12019

TO

THE PRINCIPAL, GOVERNMENT COLLEGE FOR WOMEN (A). NUMBAKONAM. TAMIL NADU 612 001

Please find the coclosed Original Cheque for the Local waste paper (valued answer booklets) supply payment & iletails were mentioned below

| 5.00 | SUPPLIER NAME                                                | BANK NAME | CHECINE | DATED    | AMOUNT (R5) |
|------|--------------------------------------------------------------|-----------|---------|----------|-------------|
| 1    | THE PRINCIPAL, GOVERNMENT COLLEGE FOR WOMEN [A], KUMBAKONAM. | 581 6     | 107291  | 19 11 19 | 1,34,100.00 |
|      | WORKER PROPERTY.