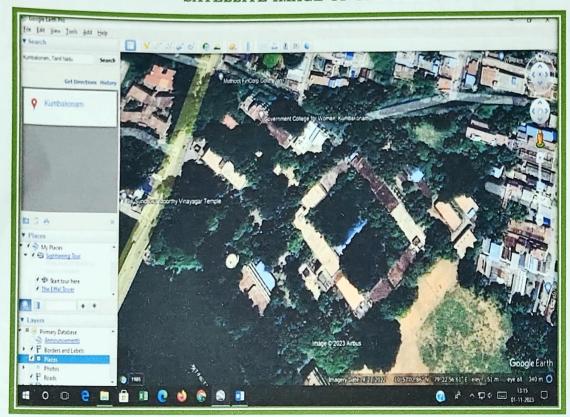

Cauvery".
- 2. Conscious efforts to reduce Co2 emission by increasing vegetation cover.
- 3. The output of RO plant is utilized for growing plants.
- 4. Vermicomposting unit in the campus ensures solid waste management.
- Rain Water Harvesting (RWH) facility to tap the potential of rain water for drinking purposes.
- 6. The old answer scripts have been properly disposed off by auctioning to TNPL.
- Replacement of old CRT monitors by LCD monitors has reduced power consumption.
- 8. Replacement of conventional tube lights by LED bulbs in the old conference hall.
- Toner refilling instead of buying new cartridges for Laser Printers and replacement
  of old Exide Solar Tubular batteries by new batteries add substance to the Green
  Initiatives in the campus.

## SATELLITE IMAGE OF THE CAMPUS



#### VERMICOMPOSTING



#### RAIN WATER HARVESTING





#### Recommendations

- 1. The institution can explore the possibility of introducing sensor based lights.
- 2. Can explore other green initiatives to reduce Co2 emission.



2 Naw 103 | 9 20 | 03 | 20 | 9 RAGHAVA NARAYANAN Past State ExNoRa President

District ExNoRa Chairman
Thanjavur District.