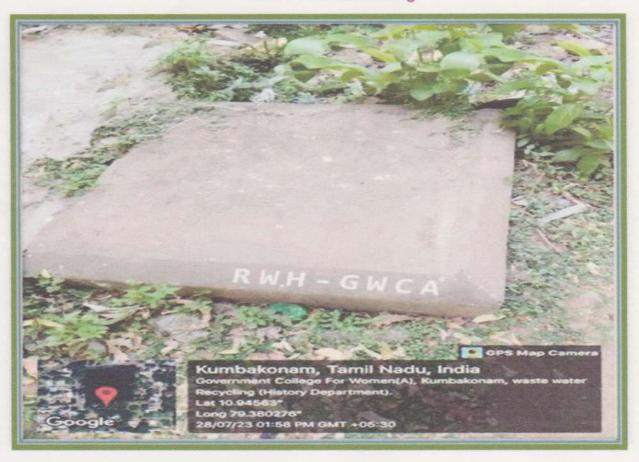

| BANK NAME | NO     | DATED    | AMOUNT (R5) |
|------|--------------------------------------------------------------|-----------|--------|----------|-------------|
| 1    | THE PRINCIPAL, GOVERNMENT COLLEGE FOR WOMEN [A], KUMBAKONAM. | 58 <      | 107231 | 19 11 19 | 1,34 100.00 |
| -    |                                                              |           |        | TOTAL    | 1,54,100.00 |

Kindly acknowledge the receipt of above.

Thanking You,

Yours faithfully,

Marketter

for TAMILNADU NEWSPRINT AND PAPERS LTD.,

Sr. Manager (Purchase)

## Incinerator



## Tale of Trees through QR Code



## Utilization of RO output for growing plants



#### Float in the Water Tank



## **Solar Street Lights**



#### Sale of Vermicompost



#### **Rain water Harvesting**



#### Conversion of CRT monitor to LCD Monitor



#### **E-Waste Bay**



#### **Solid Waste Management**





#### Recommendations

- 1. More indoor plants can be grown.
- Department of Botany can explore the possibility of developing a nursery of native species plants.
- 3. Green policy of the campus can be displayed on the Website.
- 4. Herbal Garden can be revived.



#### **GREEN AUDIT**

OF

# GOVERNMENT COLLEGE FOR WOMEN (A), KUMBAKONAM (Affiliated to Bharathidasan University) DST - CURIE Sponsored Institution



#### Submitted by

Green ExNoRa International
(A Community to Serve Planet Earth)
No.40,Vijaya Raghava Rd,
Near Andhra Club,
Parthasarathi Puram, T.Nagar,
Chennai – 600017.

## Green ExNoRa International

(A Community to Serve PlanetEarth)
No.40,VijayaRaghavaRd,Near Andhra